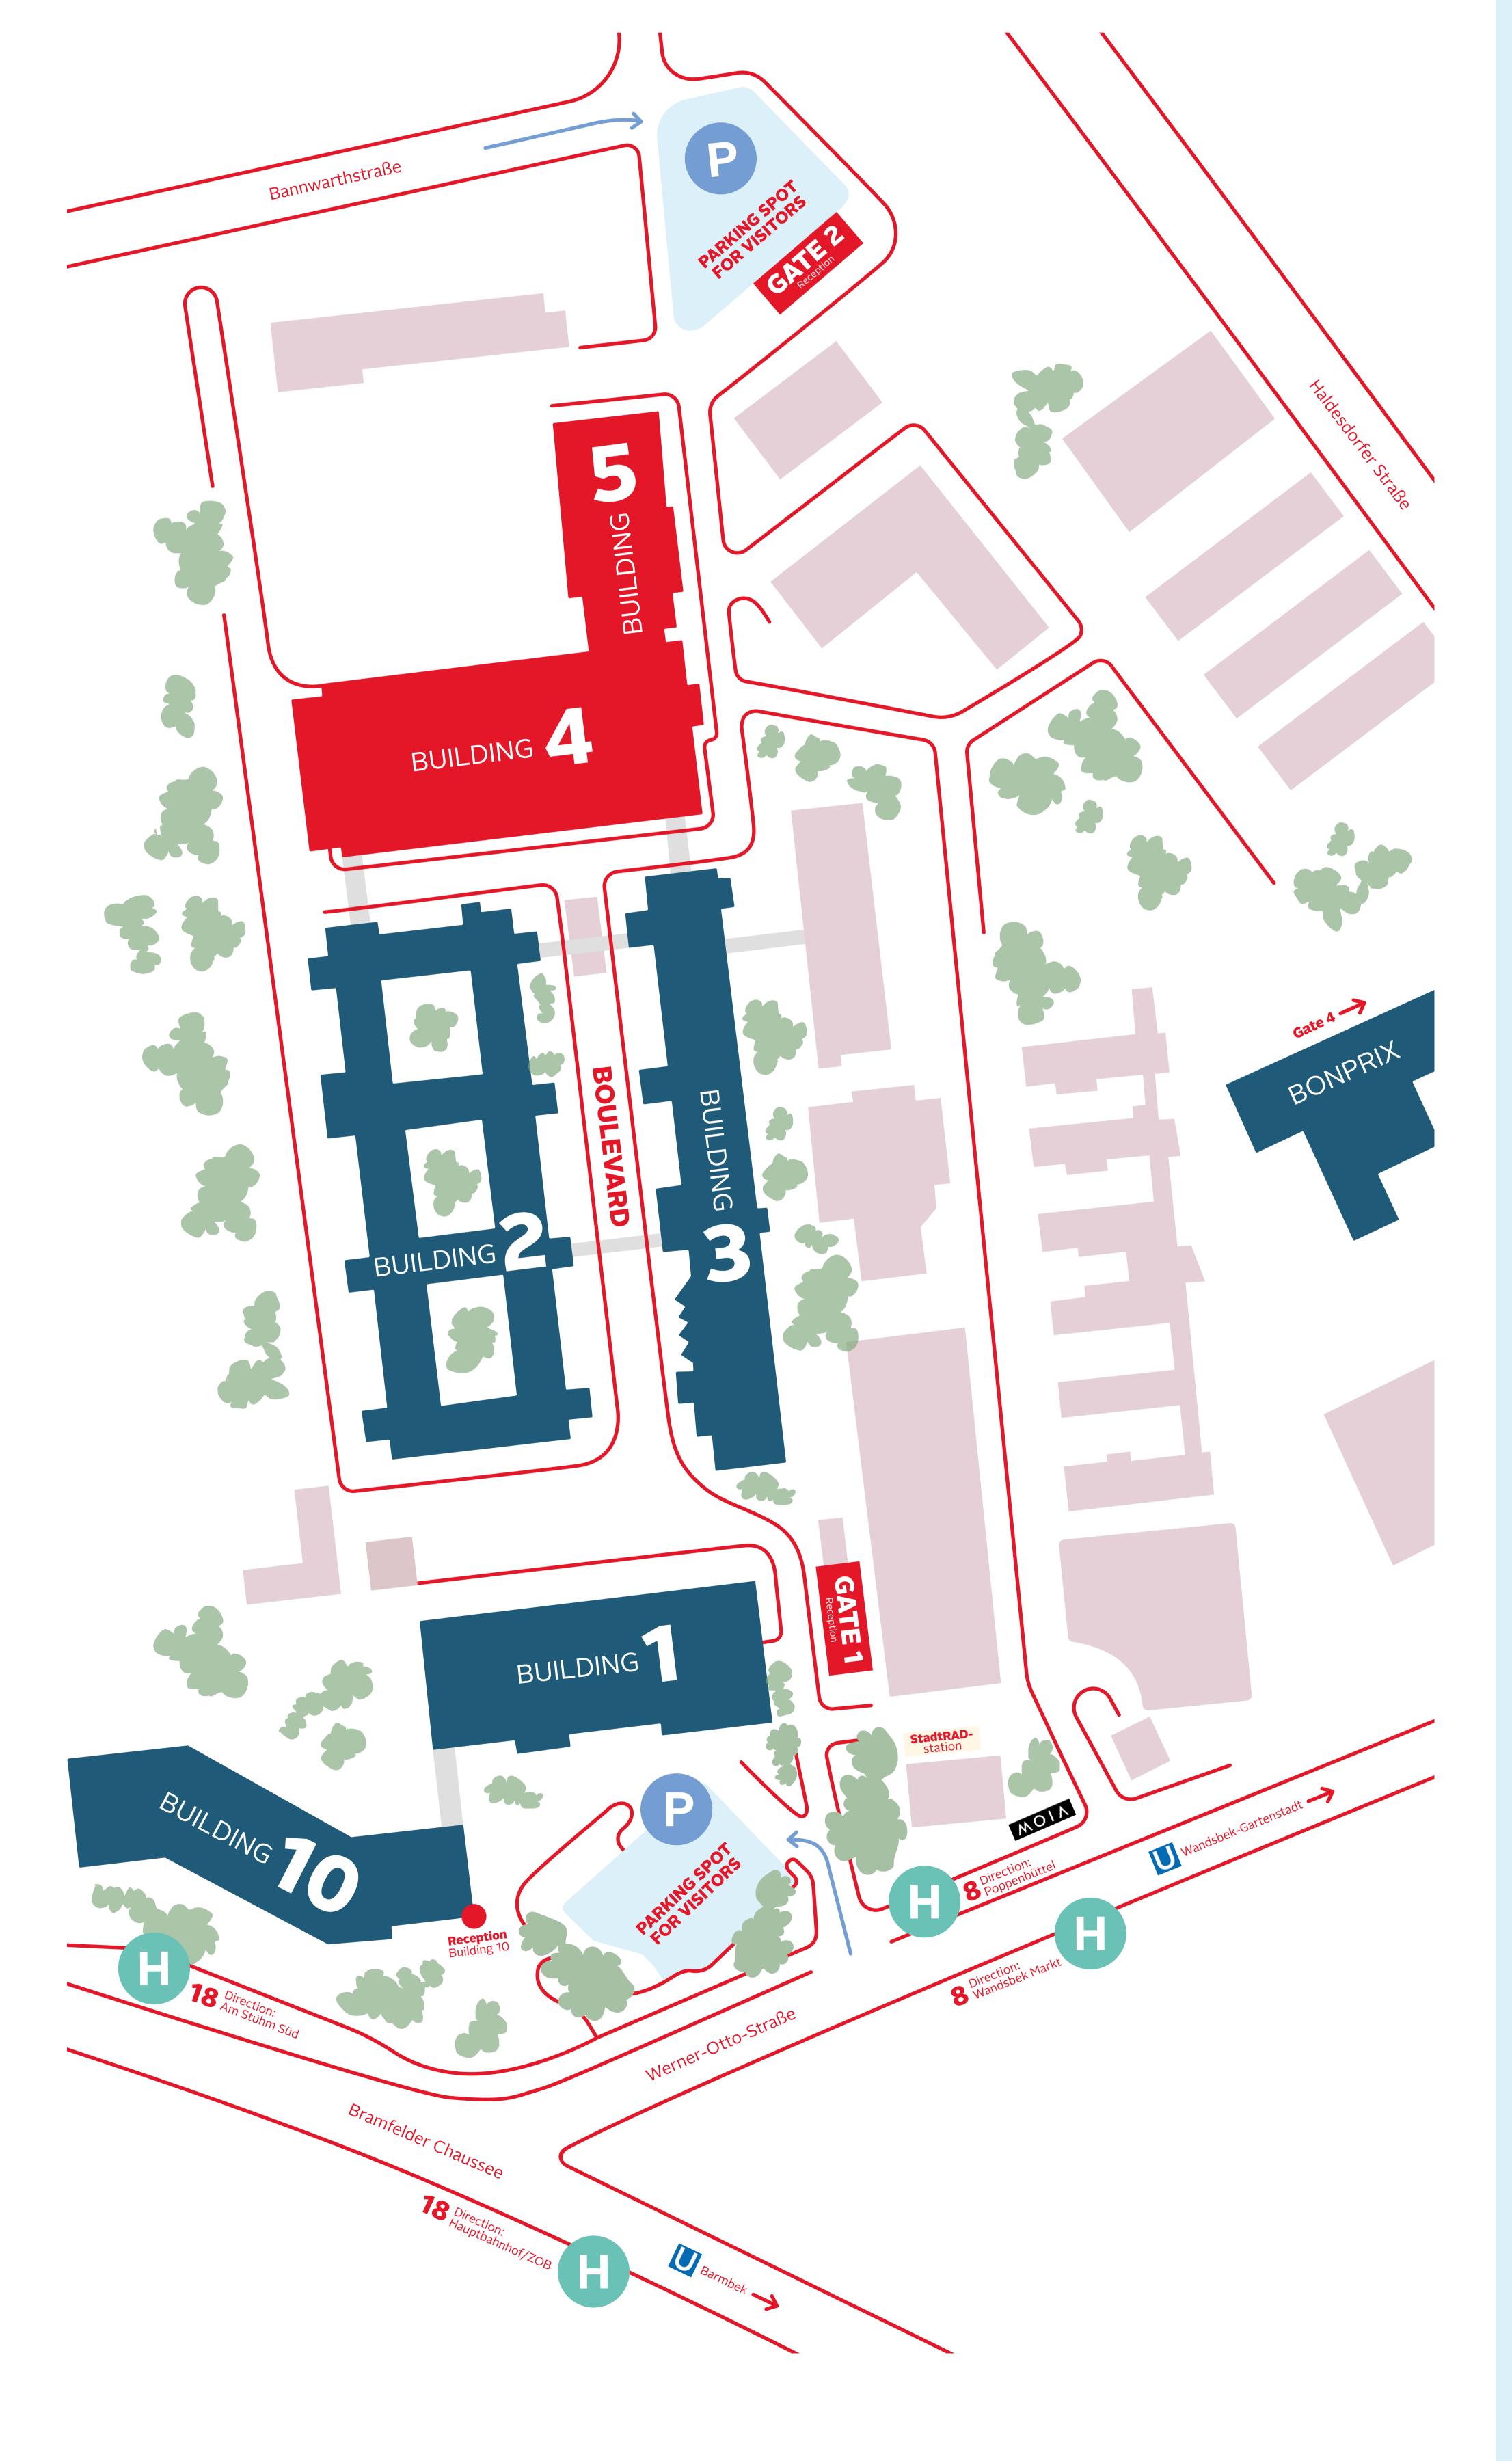

# How to get to OTTO easily

By car

**Address:** 

OTTO (GmbH & Co KG) Werner-Otto-Straße 1-7 22179 Hamburg

Our parking lot for visitors is marked on the site plan.

For the shortest route to the buildings 4 and 5, we recommend the parking spots at Gate 2 (Address: Bannwarthstraße 5).

#### **Bus stations at OTTO:**

Line 8: Werner-Otto-Straße (Mitte) – In direction to: Wandsbek Markt or Poppenbüttel

Line 18: Werner-Otto-Straße – In direction to: Hauptbahnhof/ ZOB or Am Stühm Süd

### Subway:

U1/U3: Wandsbek-Gartenstadt, ca. 15 min walk to OTTO

On the site plan, the locations of

## our MOIA and StadtRAD stations are also indicated.